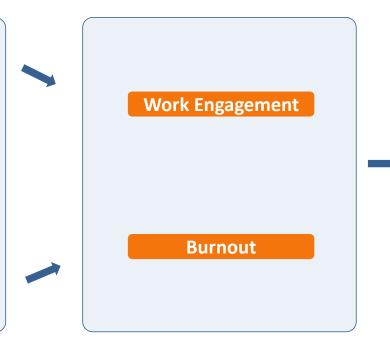

#### Primary outcome:

• Burnout

#### Secondary outcomes:

- Job satisfaction
- Intention to leave

**Work Environment** 

**Job Resources** 

**Job Demands** 

Leadership

Personal

Resources

## The Job Demands-Resource Model [7,8]

Energy

**Outcomes** 

Well-being **Job outcomes** 