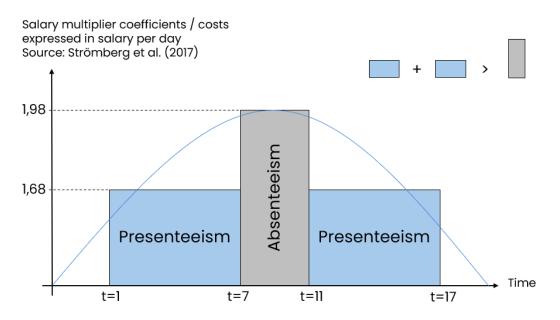

#### Methodology (direct and indirect costs)

- Strömberg et al. (2017) in Sweden
- Individual questionnaire for managers

## Preliminary results for France (1/2)

Fig.2. Impact of poor health on hospital staff